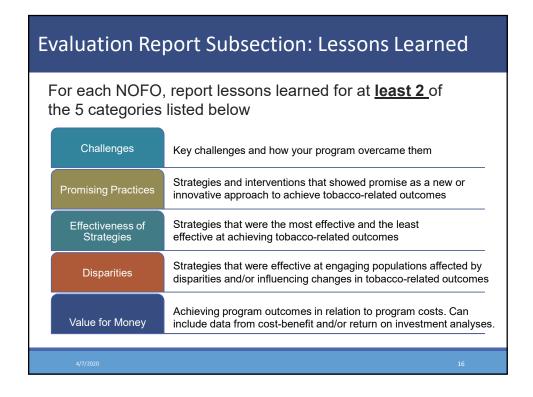

ect period  Focus on policy, systems, and behavioral changes  Report key enhancements to the Quitline (e.g., operations, sustainability, expansion of services)  Describe how the program supported and leveraged CDC's <i>Tips</i> Campaign |  |
| 4/7/2020                                                        |                                                                                                                                                               | 15                                                                                                                                                                                                                                                                                                                                  |  |